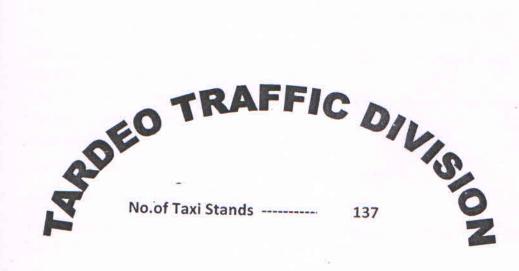

# R.T.A. MUMBAI CENTRAL REGION

| NAME OF TRAFFIC DIVISION     |    | Taxi Stands |
|------------------------------|----|-------------|
| COLABA TRAFFIC DIVISION      |    | 311         |
| KALBADEVI TRAFFIC DIVISION   |    | 51          |
| WADI BUNDER TRAFFIC DIVISION |    | 73          |
| GIRGAON TRAFFIC DIVISION     |    | 74          |
| TARDEO TRAFFIC DIVISION      |    | 137         |
| NAGPADA TRAFFIC DIVISION     |    | 97          |
| BYCULLA TRAFFIC DIVISION     |    | 74          |
| BHOIWADA TRAFFIC DIVISION    |    | 115         |
| MATUNGA TRAFFIC DIVISION     |    | 166         |
| WORLI TRAFFIC DIVISION       |    | 125         |
| MAHIM TRAFFIC DIVISION       | V. | 127-+1      |
| 9 <del></del>                |    |             |