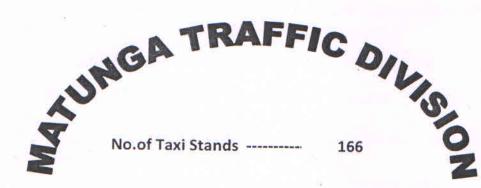

# R.T.A. MUMBAI CENTRAL REGION

| NAME OF TRAFFIC DIVISION     |    | Taxi Stands |
|------------------------------|----|-------------|
| COLABA TRAFFIC DIVISION      |    | 311         |
| KALBADEVI TRAFFIC DIVISION   |    | 51          |
| WADI BUNDER TRAFFIC DIVISION |    | 73          |
| GIRGAON TRAFFIC DIVISION     |    | 74          |
| TARDEO TRAFFIC DIVISION      |    | 137         |
| NAGPADA TRAFFIC DIVISION     |    | 97          |
| BYCULLA TRAFFIC DIVISION     |    | 74          |
| BHOIWADA TRAFFIC DIVISION    |    | 115         |
| MATUNGA TRAFFIC DIVISION     |    | 166         |
| WORLI TRAFFIC DIVISION       |    | 125         |
| MAHIM TRAFFIC DIVISION       | V. | 127-+1      |
| 9 <del></del>                |    |             |

• TOTAL NO.OF STANDS IN R.T.O.MUM. ( C ) REGION -----

1350 + 01 1351