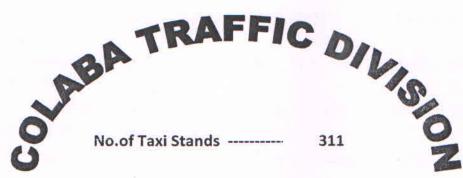

# R.T.A. MUMBAI CENTRAL REGION

| NAME OF TRAFFIC DIVISION     |    | Taxi Stands |
|------------------------------|----|-------------|
| COLABA TRAFFIC DIVISION      |    | 311         |
| KALBADEVI TRAFFIC DIVISION   |    | 51          |
| WADI BUNDER TRAFFIC DIVISION |    | 73          |
| GIRGAON TRAFFIC DIVISION     |    | 74          |
| TARDEO TRAFFIC DIVISION      |    | 137         |
| NAGPADA TRAFFIC DIVISION     |    | 97          |
| BYCULLA TRAFFIC DIVISION     |    | 74          |
| BHOIWADA TRAFFIC DIVISION    |    | 115         |
| MATUNGA TRAFFIC DIVISION     |    | 166         |
| WORLI TRAFFIC DIVISION       |    | 125         |
| MAHIM TRAFFIC DIVISION       | V. | 127-+1      |
| 9 <del></del>                |    |             |