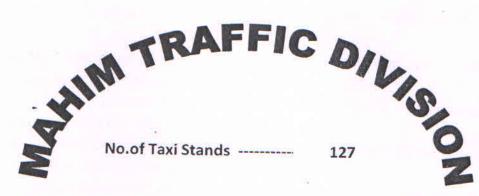

# R.T.A. MUMBAI CENTRAL REGION

| NAME OF TRAFFIC DIVISION     |    | Taxi Stands |
|------------------------------|----|-------------|
| COLABA TRAFFIC DIVISION      |    | 311         |
| KALBADEVI TRAFFIC DIVISION   |    | 51          |
| WADI BUNDER TRAFFIC DIVISION |    | 73          |
| GIRGAON TRAFFIC DIVISION     |    | 74          |
| TARDEO TRAFFIC DIVISION      |    | 137         |
| NAGPADA TRAFFIC DIVISION     |    | 97          |
| BYCULLA TRAFFIC DIVISION     |    | 74          |
| BHOIWADA TRAFFIC DIVISION    |    | 115         |
| MATUNGA TRAFFIC DIVISION     |    | 166         |
| WORLI TRAFFIC DIVISION       |    | 125         |
| MAHIM TRAFFIC DIVISION       | V. | 127-+1      |
| 9 <del></del>                |    |             |

• TOTAL NO.OF STANDS IN R.T.O.MUM. ( C ) REGION -----

1350 + 01 1351